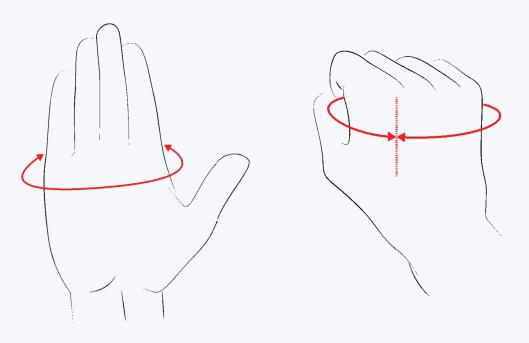

## Measuring Guide:

To determine your size it is recommended to measure the dominant hand (e.g. the right hand if your are right handed) as this will typically be larger. Measure around the largest part of the hand over knuckles while making a fist, ecluding the thumb.