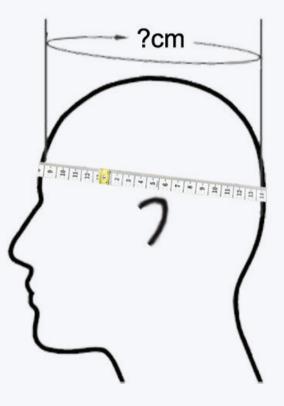

## Measuring Guide:

To determine the right helmet size, measure all the way around your head at the widest part from the front of your forehead right around the back of your head and back to the front again. Keep the tape measure above your ears as shown above and make sure it feels firm but not overtight or too loose